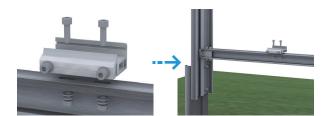

### **INSTALLATION STEPS**

2.Install C-shaped steel beam kit

3.Install Module Clamp Blocks

4.Install Solar Module