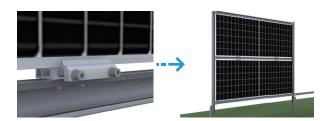

### **INSTALLATION STEPS**

2.Install C-shaped steel beam kit

3.Install Module Clamp Blocks

4.Install Solar Module