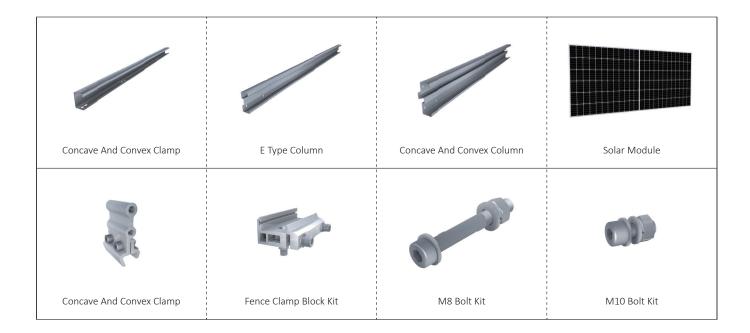

ndation                  |
|                       | Megawa Solar Patented SF Stand Columns                           |
|                       | Megawa Solar Patented SF Columns Clamp                           |
| Module Connector      | Megawa Solar Patented Universal Fixed Clamp for Frameless Module |
|                       | Megawa Solar Patented Universal Fixed Clamp for Framed Module    |
| Scope of Service      | Project Planning for The Fencing System                          |
|                       | Delivery of All of The Mounting Material                         |
| Height of Single Row  | •1.5m-1.8m (Accept Customized Height)                            |
| Height of Double Rows | •1.9m-2.2m (Accept Customized Height)                            |















# COMPONENTS



### **FEATURES**

- · Turn fences into solar & revenue.
- · Simple to install without requiring extensive land alteration.
- The vertical installation of the modules allows for sunlight absorption from both sides.
- · It can be used for livestock grazing, as commercial privacy screens, industrial area enclosures, and more.