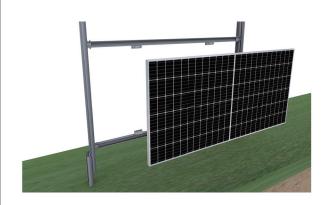

### **DEMETER DUAL SOLAR FENCE**

Demeter DUAL converts boundary spaces into productive energy zones. Featuring vertically positioned bi-facial panels, this innovative solar fence solution captures sunlight from multiple angles, greatly enhancing power output while optimizing land use for both agricultural and residential applications. Constructed from advanced materials, the Demeter DUAL is designed to endure harsh environmental conditions, ensuring long-term durability and reliable performance. Ideal for farmers and sustainability-minded property managers, this state-of-the-art mounting system offers a smart investment that generates renewable energy without sacrificing valuable ground space.

### **FEATURES**

- · Turn fences into solar & revenue.
- · Simple to install without requiring extensive land alteration.
- The vertical installation of the modules allows for sunlight absorption from both sides.
- · It can be used for livestock grazing, as commercial privacy screens, industrial area enclosures, and more.