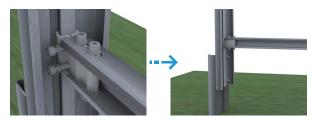

### **INSTALLATION STEPS**

2.Install C-shaped steel beam kit

3.Install Module Clamp Blocks

4.Install Solar Module