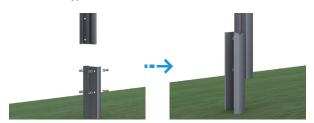

### **INSTALLATION STEPS**

2.Install C-shaped steel beam kit

3.Install Module Clamp Blocks

4.Install Solar Module