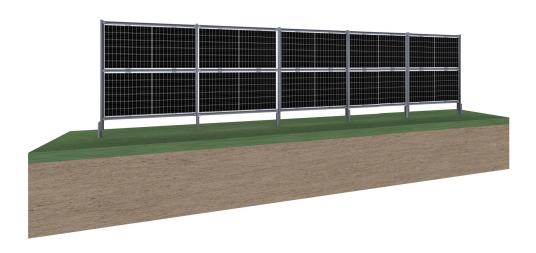

### **DEMETER DUAL SOLAR FENCE**

Demeter DUAL converts boundary spaces into productive energy zones. Featuring vertically positioned bi-facial panels, this innovative solar fence solution captures sunlight from multiple angles, greatly enhancing power output while optimizing land use for both agricultural and residential applications. Constructed from advanced materials, the Demeter DUAL is designed to endure harsh environmental conditions, ensuring long-term durability and reliable performance. Ideal for farmers and sustainability-minded property managers, this state-of-the-art mounting system offers a smart investment that generates renewable energy without sacrificing valuable ground space.

## TECHNICAL PARAMETER

| Installation Site     | Open Ground                                                      |
|-----------------------|------------------------------------------------------------------|
| Material              | Zinc Aluminum Magnesium + Aluminium                              |
| Tilt Angle            | 90°                                                              |
| Wind Load             | 60m/s                                                            |
| Modules Orientation   | Landscape                                                        |
| Array Layout          | Perpendicular to The Ground, Facing East and West                |
| Ground Clearance      | ≥0.2m-Customize                                                  |
| Suggested Row Spacing | ≥10m                                                             |
| Warranty              | 10 Years                                                         |
| Construction          | Megawa Solar Patented E-Ground Screw Foundation                  |
|                       | Megawa Solar Patented SF Stand Columns                           |
|                       | Megawa Solar Patented SF Columns Clamp                           |
| Module Connector      | Megawa Solar Patented Universal Fixed Clamp for Frameless Module |
|                       | Megawa Solar Patented Universal Fixed Clamp for Framed Module    |
| Scope of Service      | Project Planning for The Fencing System                          |
|                       | Delivery of All of The Mounting Material                         |
| Height of Single Row  | •1.5m-1.8m (Accept Customized Height)                            |
| Height of Double Rows | •1.9m-2.2m (Accept Customized Height)                            |

### **FEATURES**

- · Turn fences into solar & revenue.
- · Simple to install without requiring extensive land alteration.
- The vertical installation of the modules allows for sunlight absorption from both sides.
- · It can be used for livestock grazing, as commercial privacy screens, industrial area enclosures, and more.