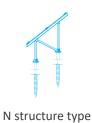

### **MORE STRUCTURE TYPES**

A structure type

VV structure type

There are several structure types available. Final solution will be based on site-specific conditions.