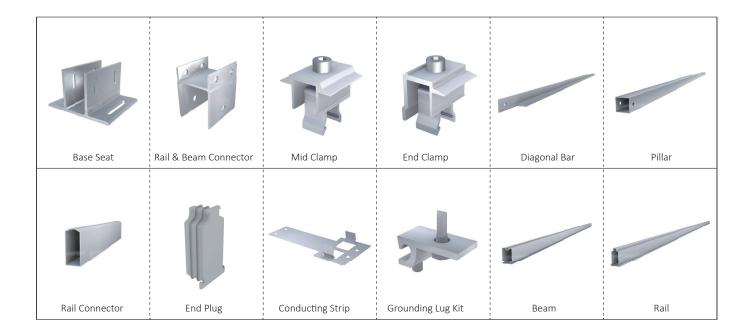

earance</b> |                                                 |
| Inclination             | 0-45° degrees                                   |
| Wind Speed              | ≤60m/s                                          |
| Snow Load               | ≤1.5KN/m²                                       |
| Applicable              | A type,N type, VV type                          |
| Structure Types         |                                                 |
|                         | *Ground screw                                   |
| Foundation              | * Concrete foundation                           |
|                         |                                                 |
| Structure Standards     | JIS 8955:2017; AS-NZS 1170; DIN 1055; ASCE 7-05 |















## **COMPONENTS**



### **MORE STRUCTURE TYPES**





A structure type



VV structure type

There are several structure types available. Final solution will be based on site-specific conditions.