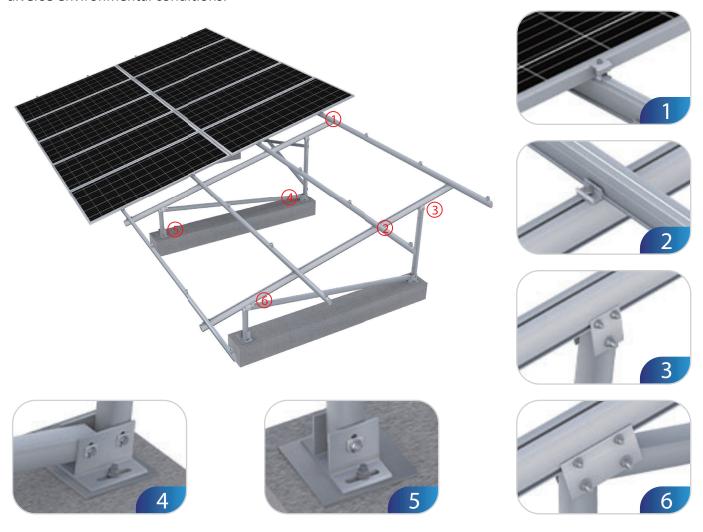

#### TERRA AL ALUMINUM GROUND MOUNT

Terra AL ground mount solar system combines efficiency and durability with factory preassembly and premium all-aluminum construction, offering exceptional value for commercial and utility-scale projects. It reduces on-site labor while ensuring precise array alignment on challenging terrains. Its lightweight yet robust design is ideal for large-scale installations, providing strength and ease of handling. With thousands of successful global installations, the Terra AL system demonstrates outstanding performance across diverse environmental conditions.



#### **PRODUCT FEATURES**

- Quick Installation ——Factory pre-assembly dramatically reduces field labor requirements and accelerates project completion timelines.
- Premium Aluminum Made ——Lightweight, corrosion-resistant aluminum construction ensures long-term durability while simplifying handling and installation.
- **3.** Excellent Adjustability ——Innovative adjustment mechanisms accommodate terrain variations and ensure precise array alignment with minimal effort.
- **4.** Proven Performance Extensively tested and validated through thousands of installations worldwide, guaranteeing reliability and longevity.

# TECHNICAL PARAMETER

| Material                | Aluminium (6005 T5)                             |
|-------------------------|-------------------------------------------------