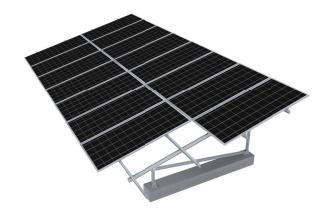

#### TERRA AL ALUMINUM GROUND MOUNT

Terra AL ground mount solar system combines efficiency and durability with factory preassembly and premium all-aluminum construction, offering exceptional value for commercial and utility-scale projects. It reduces on-site labor while ensuring precise array alignment on challenging terrains. Its lightweight yet robust design is ideal for large-scale installations, providing strength and ease of handling. With thousands of successful global installations, the Terra AL system demonstrates outstanding performance across diverse environmental conditions.