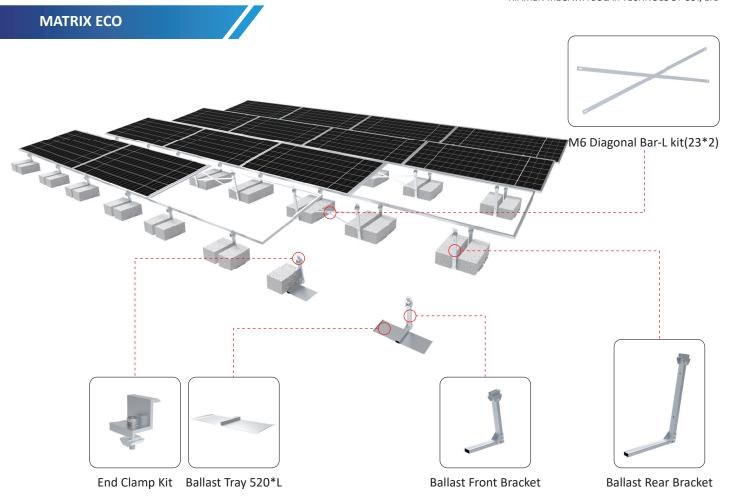

#### MATRIX ECO & ELITE, BALLAST ROOF MOUNT SOLUTION

The Matrix ECO & ELITE flat roof mount streamlines solar installations with its innovative design and superior engineering. Made from 100% aluminum, this lightweight and recyclable solution delivers exceptional performance for both residential and commercial projects.

Its streamlined design enables rapid deployment, reducing installation time and labor costs. The ballast roof mount technology ensures no roof penetration, maintaining structural integrity while providing maximum stability.

Efficient construction simplifies distribution and installation, making it suitable for new projects and retrofits alike. This advanced system merges sustainability with high performance, offering an eco-friendly option for renewable energy infrastructure.

#### TECHNICAL PARAMETER

| Application        | Flat Roof                                |                    |                                                                                                                                                                  |
|--------------------|------------------------------------------|--------------------|------------------------------------------------------------------------------------------------------------------------------------------------------------------|
| Component Material | AL 6005-T5/SUS304                        | Seismic Load       | Lateral Seismic Factor: Kp=1;<br>Seismic Coefficient: Z=1;<br>Use Coefficient: l=1                                                                               |
| Surface Treatment  | Average Anodizing Coating Thickness 10μm |                    |                                                                                                                                                                  |
| Panel Type         | Framed & Frameless                       | Standards Warranty | JIS C 8955 : 2017; AS/NZS 1170;<br>DIN1055; ASCE/SEI 7-05;<br>International Building Code: IBC 2009<br>10 Years Quality Warranty,<br>25 Years Life Span Warranty |
| Wind Load          | ≤45m/s                                   |                    |                                                                                                                                                                  |
| Snow Load          | 1.5KN/m²                                 |                    |                                                                                                                                                                  |
| Panel Orientation  | Landscape                                |                    |                                                                                                                                                                  |
| Installation Angle | 0°~45°                                   |                    |                                                                                                                                                                  |