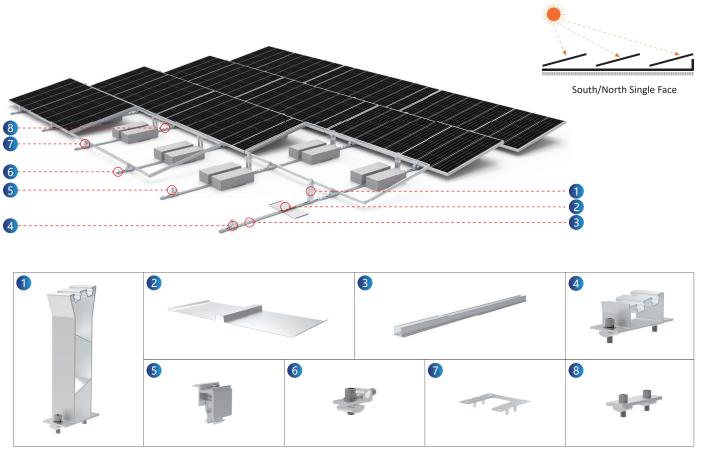

## **INSTALLATION STEPS**

# > MATRIX ELITE BALLAST MOUNTING

## > MATRIX ELITE BALLAST MOUNTING