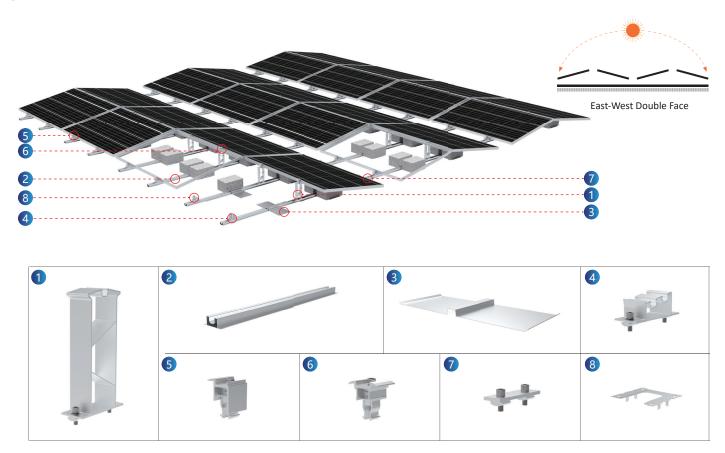

| 1.5KN/m²                                 |                    |                                                                                                                                                                  |
| Panel Orientation  | Landscape                                |                    |                                                                                                                                                                  |
| Installation Angle | 0°~45°                                   |                    |                                                                                                                                                                  |



## **INSTALLATION STEPS**





# > MATRIX ELITE BALLAST MOUNTING



## > MATRIX ELITE BALLAST MOUNTING