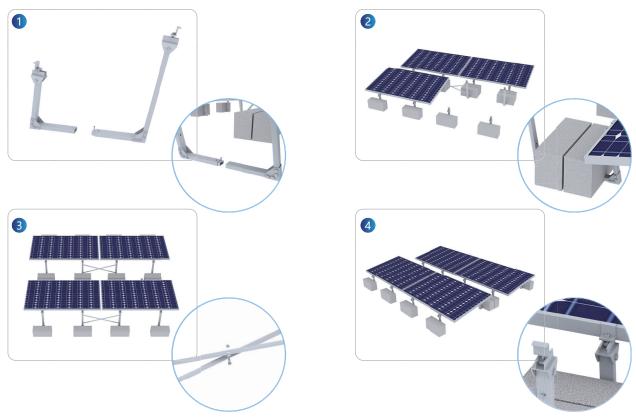

|
| Snow Load          | 1.5KN/m²                                 |                    |                                                                                                                                                                  |
| Panel Orientation  | Landscape                                |                    |                                                                                                                                                                  |
| Installation Angle | 0°~45°                                   |                    |                                                                                                                                                                  |



## **INSTALLATION STEPS**





# > MATRIX ELITE BALLAST MOUNTING



## > MATRIX ELITE BALLAST MOUNTING