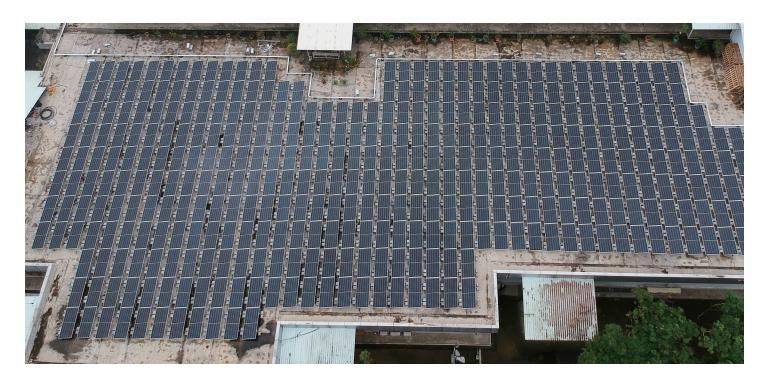

#### MATRIX ECO & ELITE, BALLAST ROOF MOUNT SOLUTION

The Matrix ECO & ELITE flat roof mount streamlines solar installations with its innovative design and superior engineering. Made from 100% aluminum, this lightweight and recyclable solution delivers exceptional performance for both residential and commercial projects.

Its streamlined design enables rapid deployment, reducing installation time and labor costs. The ballast roof mount technology ensures no roof penetration, maintaining structural integrity while providing maximum stability.

Efficient construction simplifies distribution and installation, making it suitable for new projects and retrofits alike. This advanced system merges sustainability with high performance, offering an eco-friendly option for renewable energy infrastructure.